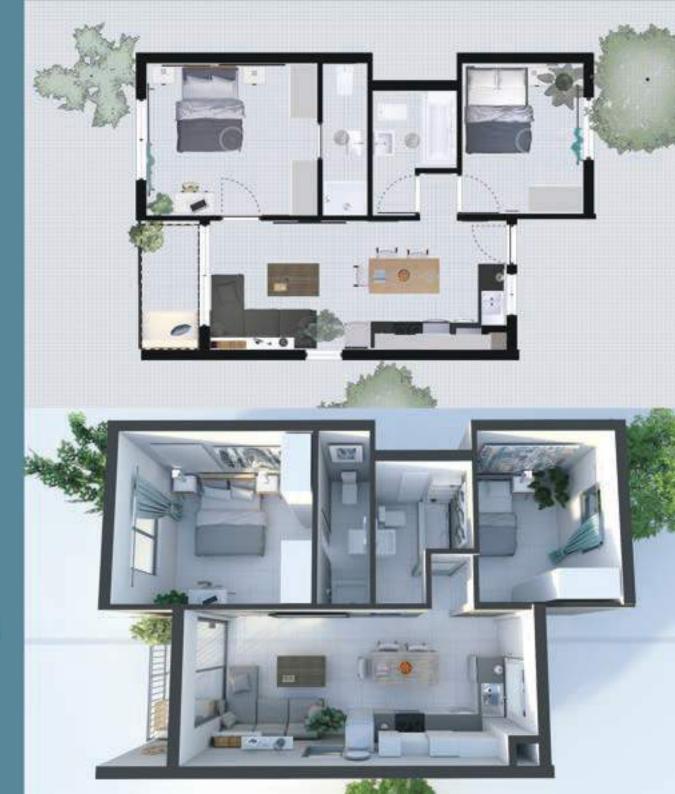

## UNIT 2 BED 2 BATH

FLOOR AREA Total (incl balcony)= 66.69m<sup>2</sup> Floor area = 61.71 m<sup>2</sup> Covered Balcony = 4.98m<sup>2</sup>

FLOOR AVAILABILITY Ground, First, Second

TOTAL UNITS AVAILABLE 20

## THE LAYOUT

We have 3 units available with a larger living space measuring approximately 70 m2.

All units have their own balconies or patios for those on the ground floor with access to the communal garden area.