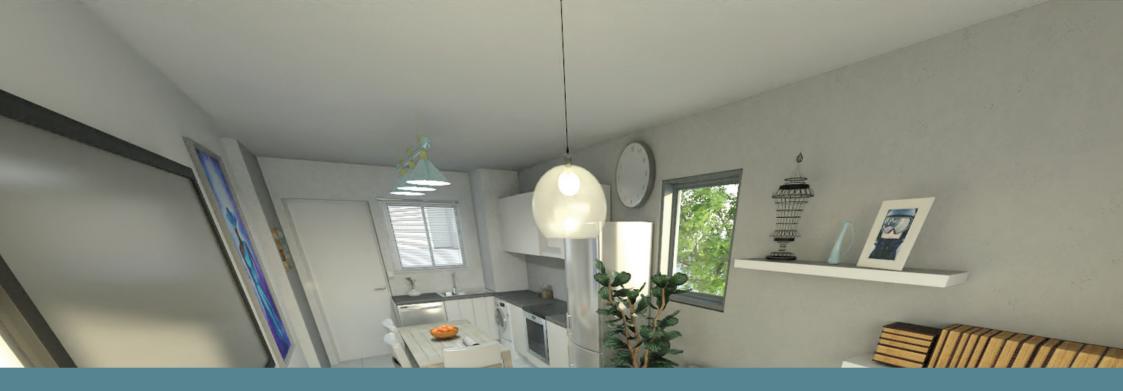

#### FEATURES

- Modern kitchens
- Pre-fitted electric stove and oven
- Built in cupboards throughout
- Facebrick "New York Inspired" accent walls in every room
- Fibre installed and ready to connect to each unit

- Smart electric meters readings every 30 minutes.
- Access to wifi center and recreation room, with communal braai area.
- Balcony / patio in every unit
- Quiet tree lined neighbourhood
- Back-up water tanks for toileits up to 2 days.