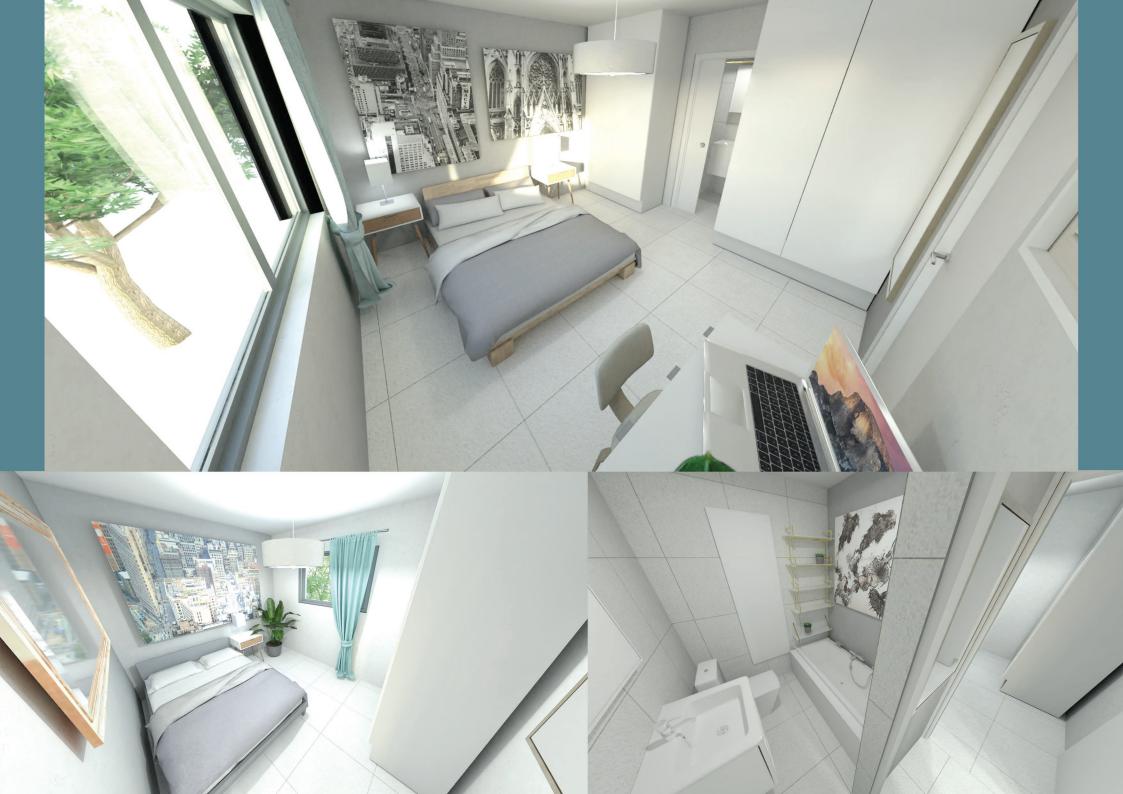

#### FEATURES

- Modern kitchens
- Pre-fitted electric stove and oven
- Built in cupboards throughout
- Facebrick "New York Inspired" accent walls in every room
- Fibre installed and ready to connect to each unit

- Smart electric meters readings every 30 minutes.
- Access to wifi center and recreation room, with communal braai area.
- Balcony / patio in every unit
- Quiet tree lined neighbourhood
- Back-up water tanks for toileits up to 2 days.