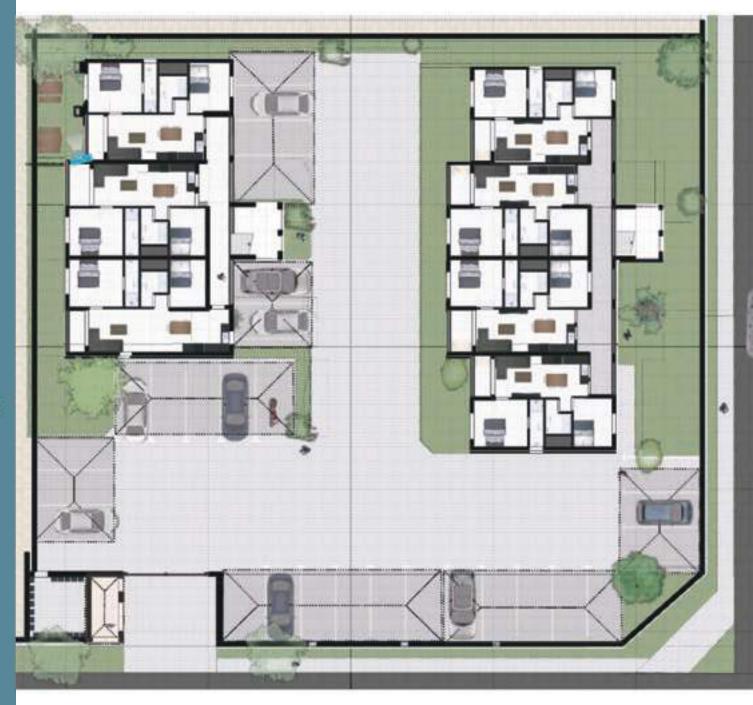

# SITE LAYOUT

20 units are available with an easy lock-up and go set up.

BACK UP WATER TANKS: There are water tanks that allow for 2 days of water for residents to be able to flush their toilets in case of water outages.

All parkings, including visitors have shade nets.