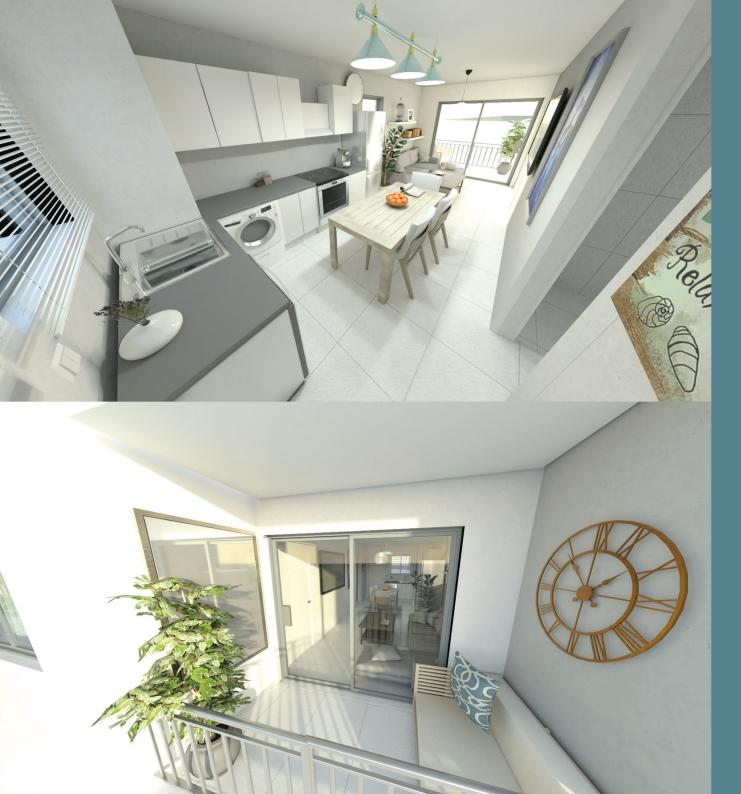

#### FEATURES

- Modern kitchens
- Pre-fitted electric stove and oven
- Built in cupboards throughout
- Facebrick "New York Inspired" accent walls in every room
- Fibre installed and ready to connect to each unit

#### SO MUCH MORE

With lots of space to get settled in - you'll have no problem winding down and enjoying the leafy views from your balcony.

OPTIONAL EXTRAS: We are offering the option to purchase your apartment with brand new DEFY fridge, washing machine and dishwasher at an extra cost.