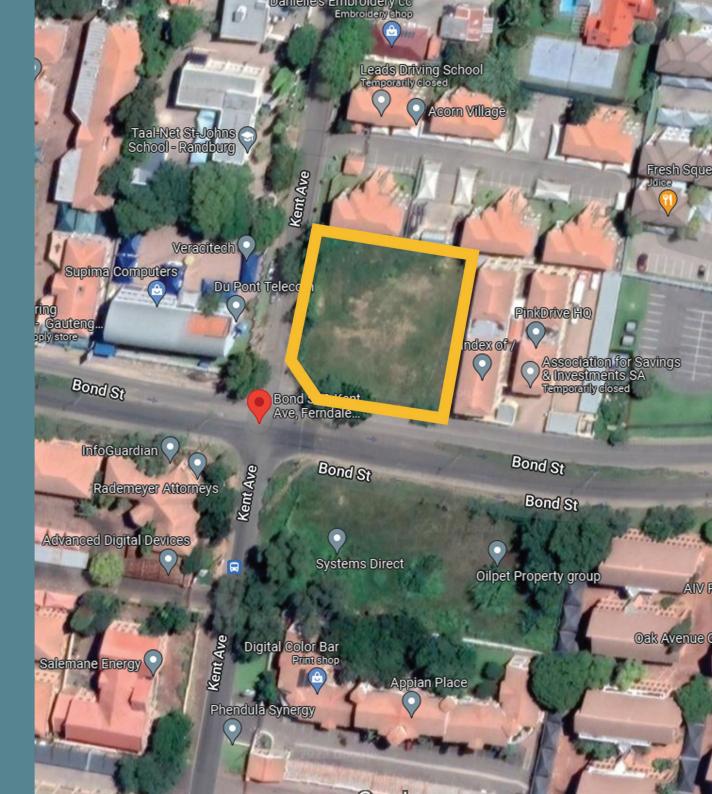

#### LOCATION

Situated in Ferndale , the apartments are well located to many amenities around Johannesburg.

2 bedroom 2 bathroom apartments with style awaits you here.

The apartments are well located to Bryanston and Sandton, providing easy access to surrounding areas.