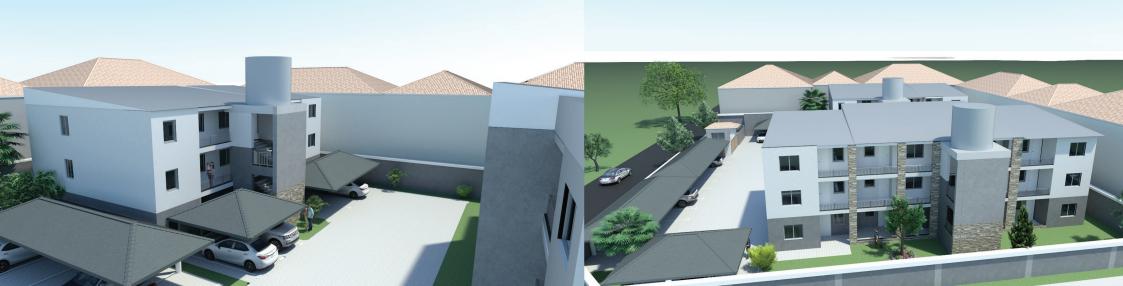

# SITE LAYOUT

20 units are available with an easy lock-up and go set up.

BACK UP WATER TANKS: There are water tanks that allow for 2 days of water for residents to be able to flush their toilets in case of water outages.