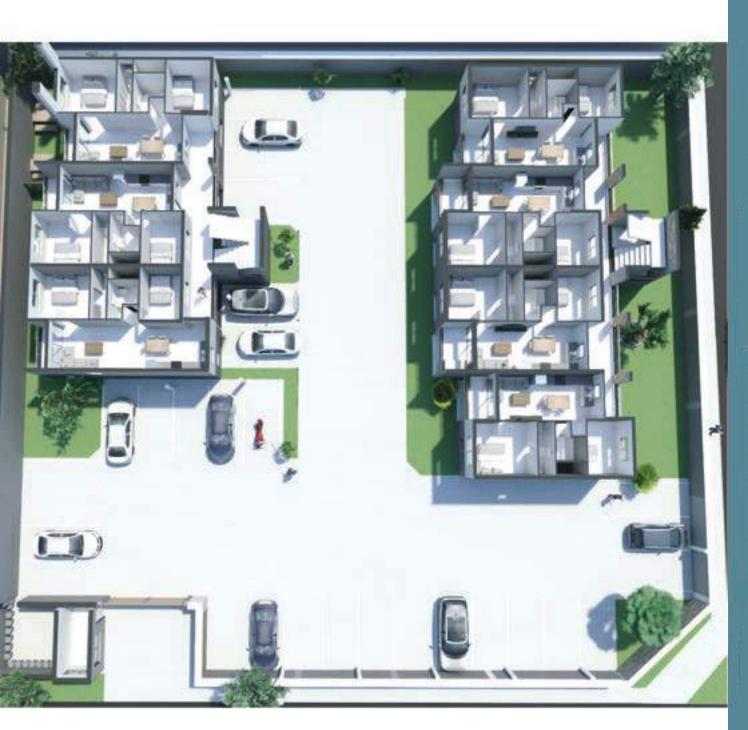

# SITE LAYOUT

20 units are available with an easy lock-up and go set up.

BACK UP WATER TANKS: There are water tanks that allow for 2 days of water for residents to be able to flush their toilets in case of water outages.

All parkings, including visitors have shade nets.