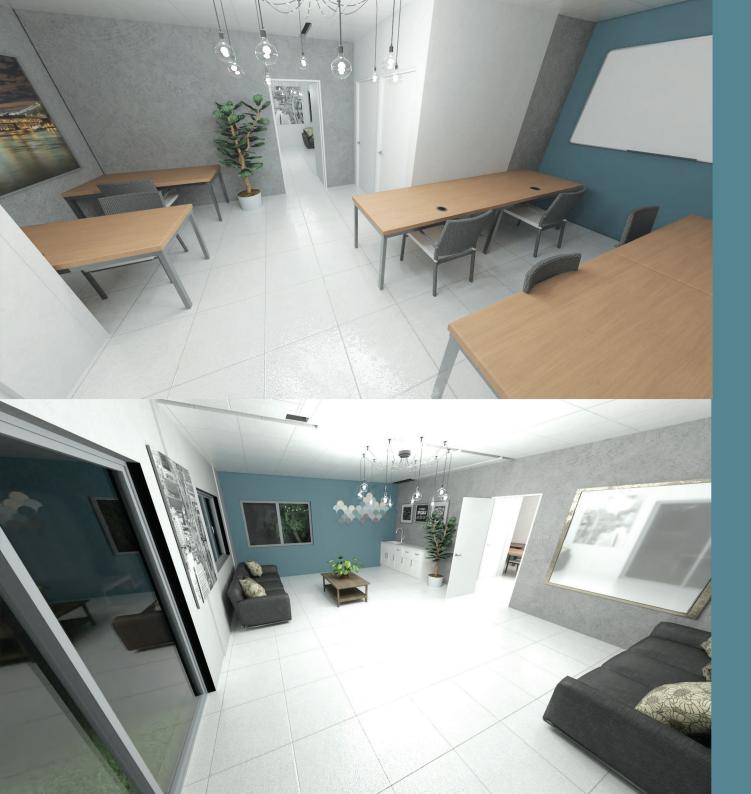

## RECREATION CENTER

On the ground floor is the wifi center, which offers plug points and free wifi allowing a place to focus and work if needed.

A recreation center is also available for those looking to just relax and enjoy the communal braai area with a wash area and toilets available.